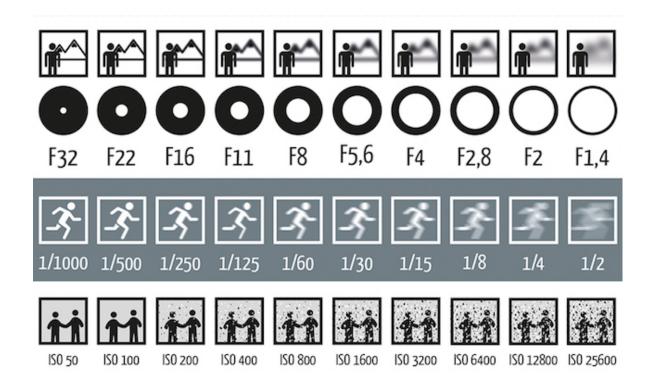

## Aperture, Shutter Speed and ISO

| ISO  | Description                                                                                |  |
|------|--------------------------------------------------------------------------------------------|--|
| 100  | Full sun, no shade.                                                                        |  |
| 200  | Shady or overcast: near window on sunny day.                                               |  |
| 400  | In the shade or under a covered area on an overcast day; inside near window with less sun. |  |
| 800  | Sun is starting to set; inside on a sunny day but away from a window.                      |  |
| 1600 | Evening (natural light); inside using artificial light.                                    |  |
| 3200 | Very little light available.                                                               |  |